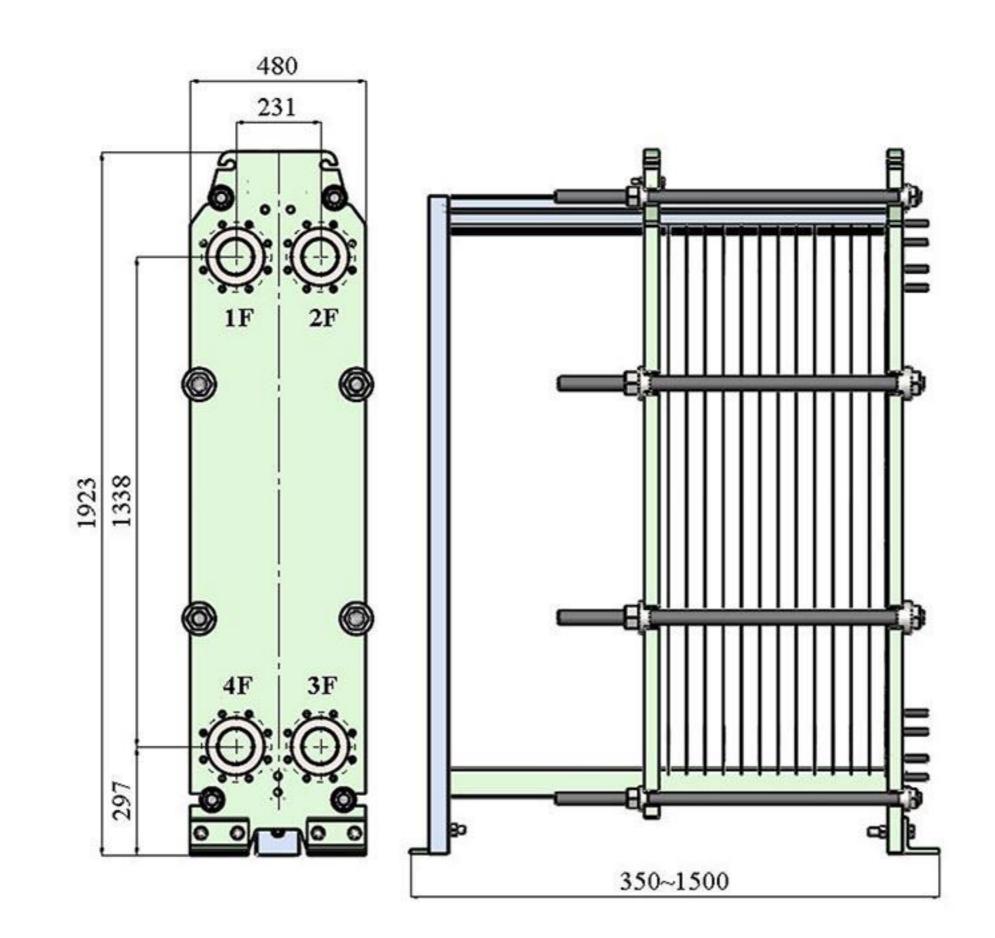

·01-40410440 · 41-14504044

www.tgt-phe.com info@tgt-phe.com

مبدل حرارتی صفحه ای گسکت دار سری سهند مدل SD10

ویژگی ها:

| دبی جریان        | 40-200مترمكعب بر ساعت                                |
|------------------|------------------------------------------------------|
| جنس فريم         | SA-516/EN 10025-2 S235JR                             |
| جنس صفحات        | SA-240 Type 316L, SB-265 Gr. 1, SB-575 N10276        |
|                  | , SB-162 N02200/N02201                               |
|                  | جنس صفحات سفارشی به درخواست مشتری قابل تهیه می باشد. |
| جنس گسکت         | EPDM, NBR, HNBR, FKM                                 |
|                  | جنس گَسکت سفارشی به درخواست مشتری قابل تهیه می باشد. |
| نوع اتصال        | STUDED, FLANGE (ASME, DIN)                           |
|                  | نوع اتصال سفارشی به درخواست مشتری قابل ساخت می باشد. |
| استاندارد ساخت   | ASME BPVC VIII-1, API STD 662-1                      |
|                  | نوع استاندار خاص به درخواست مشتری قابل ساخت می باشد  |
| اندازه اتصال     | NPS 4, DN 100                                        |
| حداکثر فشار کاری | 22 بار                                               |
| عداکثر دمای کاری | 180درجه سانتی گراد                                   |