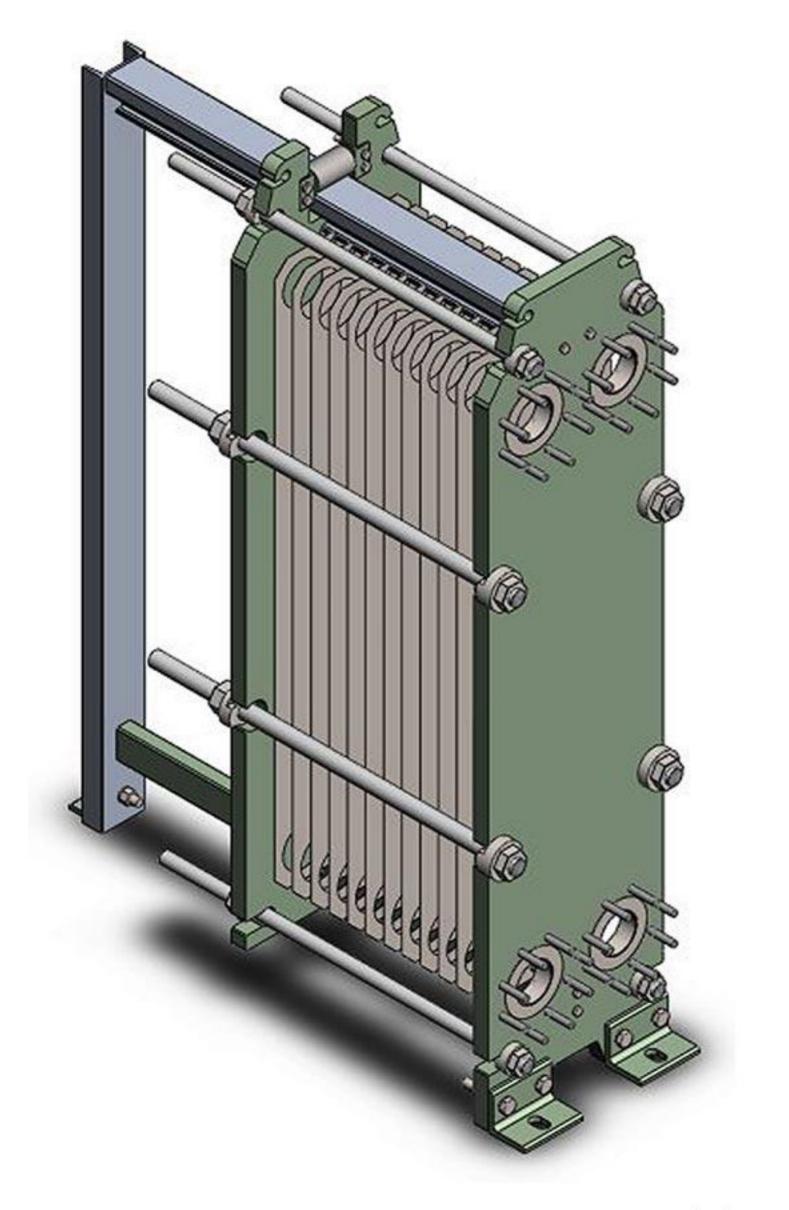

## TGT SD10

مبدل حرارتی صفحه ای گسکت دار سری سهند مدل SD10

در مبدل حرارتی صفحه ای گسکت دار، صفحات حرارتی به وسیله گسکت های الاستومتری به هم فیت شدہ اند. وظیفہ این گسکت ہا سیل کردن کانال ها و هدایت سیال در آن ها بصورت یک در میان است. دسته صفحات بین صفحات فريم و فشار مونتاژ شده و به وسيله پيچ های فشاری در بین این صفحات ثابت نگه داشته می شود. سری سهند با بهینه سازی الگوی صفحه حرارتی تا %۳۰ سطح حرارتی را نسبت به مدل های مشابه کاهش می دهد. طول نسبتا بلند صفحه در مبدل حرارتی سهند مدل SD10 آن را به گزینه ای مناسب برای کاربرد های با برنامه های دمایی طولانی و بازیافت حرارت بالا تبدیل کرده است.