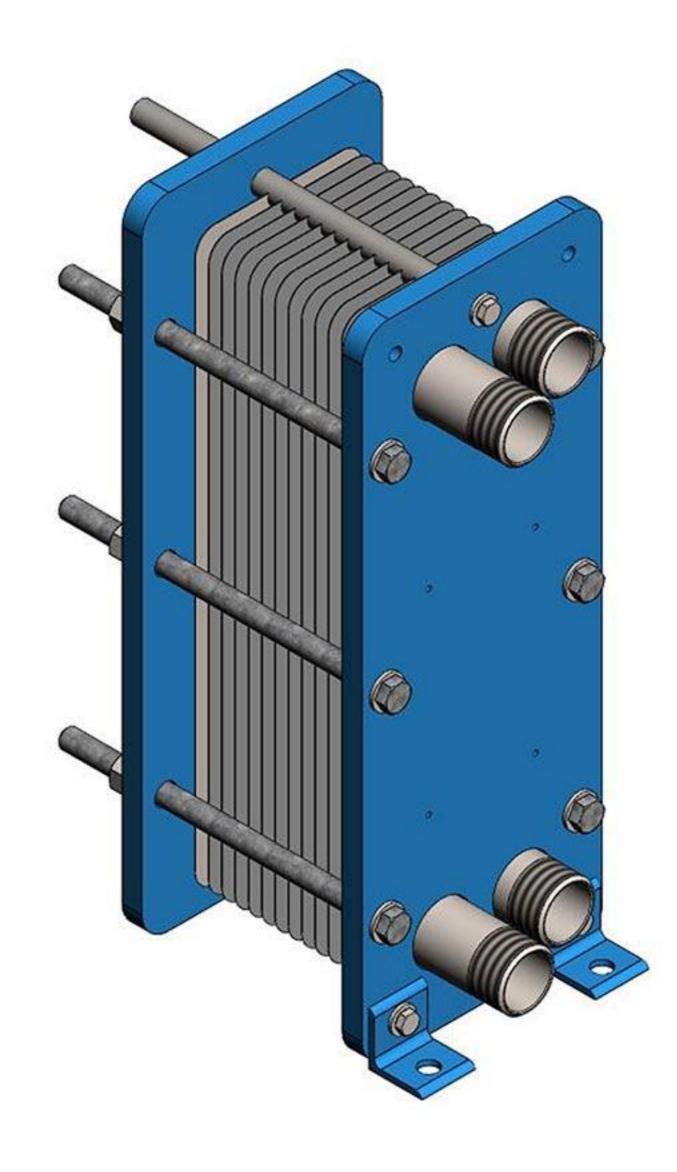

## مبدل حرارتی صفحه ای گسکت دار سری هامون مدل HN03

در مبدل حرارتی صفحه ای گسکت دار، صفحات حرارتی به وسیله گسکت های الاستومتری به هم فیت شده اند. وظیفه این گسکت ها سیل کردن کانال ها و هدایت سیال در آن ها بصورت یک در میان است. دسته صفحات بین صفحه ثابت و صفحه فشار قرار گرفته و به وسیله پیچ های فشاری در بین این صفحات ثابت نگه داشته می شود.

مبدل حرارتی صفحه ای HN03 از سری هامون مناسب برای کاربرد های تأسیسات ساختمان های مسکونی، اداری، تجاری، بیمارستانی و ... غیره بوده و جایگزینی ایده آل برای مخازن دوجداره و منابع کویلی است.