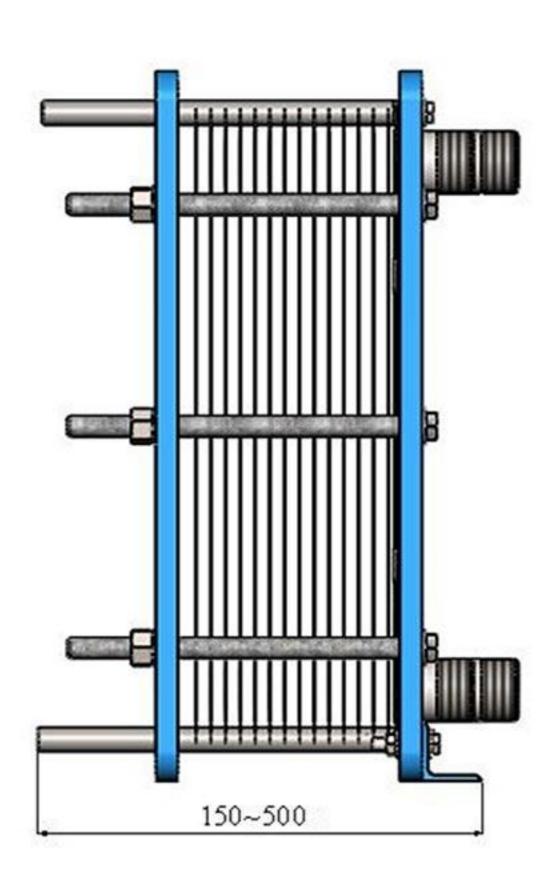

## مبدل حرارتی صفحه ای گسکت دار سری هامون مدل HN03

Front View

Side View

### ویژگی ها:

| 12 1990 9790                                          |                   |
|-------------------------------------------------------|-------------------|
| ۱۵-۵ مترمکعب بر ساعت                                  | دبی جریان         |
| SA-۲۴° Type ۳°۴L،SA-۵۱۶/EN ۱°°۲۵-۲ S۲۳۵JR             | جنس فريم          |
| SA-۲۴° Type ۳۱۶L, SB-۲۶۵ Gr. 1, SB-۵۷۵ N1°۲۷۶, SB-1۶۲ |                   |
| $N \circ YY \circ \circ / N \circ YY \circ 1$         | جنس صفحات         |
| جنس صفحات سفارشی به درخواست مشتری قابل تهیه می باشد.  |                   |
| EPDM, NBR, HNBR, FKM                                  | جنس گسکت          |
| جنس گسکت سفارشی به درخواست مشتری قابل تهیه می باشد.   |                   |
| THREADED PIPE                                         | نوع اتصال         |
| نوع اتصال سفارشی به درخواست مشتری قابل ساخت می باشد.  |                   |
| ASME BPVC VIII-1, API STD ۶۶۲-1                       | استاندارد ساخت    |
| نوع استاندار خاص به درخواست مشتری قابل ساخت می باشد . |                   |
| NPS 1-1/F, DN TT                                      | اندازه اتصال      |
| ۲۲ بار                                                | حداکثر فشار طراحی |
|                                                       | حداکثر دمای طراحی |