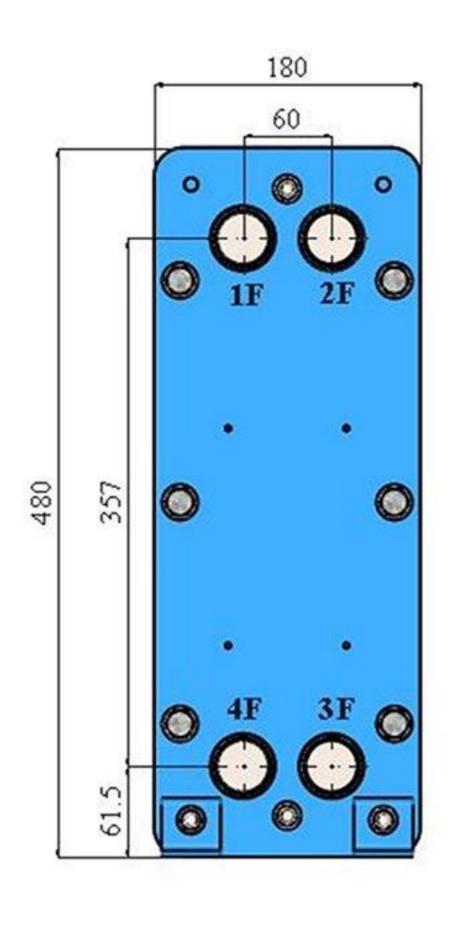

## مبدل حرارتی صفحه ای گسکت دار سری هامون مدل HN03

Front View

Side View

### ویژگی ها:

| 12 1990 9790                                          |                   |
|-------------------------------------------------------|-------------------|
| ۱۵-۵ مترمکعب بر ساعت                                  | دبی جریان         |
| SA-۲۴° Type ۳°۴L،SA-۵۱۶/EN ۱°°۲۵-۲ S۲۳۵JR             | جنس فريم          |
| SA-۲۴° Type ۳۱۶L, SB-۲۶۵ Gr. 1, SB-۵۷۵ N1°۲۷۶, SB-1۶۲ |                   |
| $N \circ YY \circ \circ / N \circ YY \circ 1$         | جنس صفحات         |
| جنس صفحات سفارشی به درخواست مشتری قابل تهیه می باشد.  |                   |
| EPDM, NBR, HNBR, FKM                                  | جنس گسکت          |
| جنس گسکت سفارشی به درخواست مشتری قابل تهیه می باشد.   |                   |
| THREADED PIPE                                         | نوع اتصال         |
| نوع اتصال سفارشی به درخواست مشتری قابل ساخت می باشد.  |                   |
| ASME BPVC VIII-1, API STD ۶۶۲-1                       | استاندارد ساخت    |
| نوع استاندار خاص به درخواست مشتری قابل ساخت می باشد . |                   |
| NPS 1-1/F, DN TT                                      | اندازه اتصال      |
| ۲۲ بار                                                | حداکثر فشار طراحی |
|                                                       | حداکثر دمای طراحی |